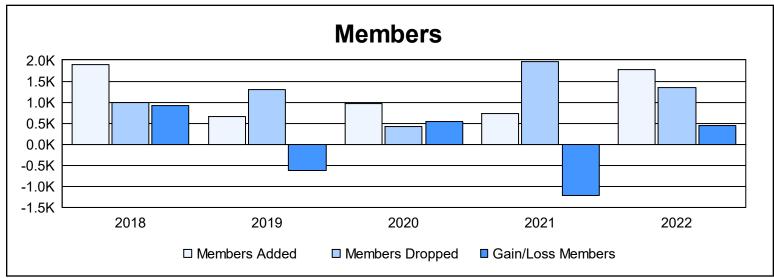

| Year      | New<br>Clubs | Dropped<br>Clubs | Gain/<br>Loss<br>Clubs | New<br>Members | Charter<br>Members | Reinstate<br>Members | Transfer<br>Members | Total<br>Member<br>Added | Total<br>Members<br>Dropped | Gain/<br>Loss<br>Members |
|-----------|--------------|------------------|------------------------|----------------|--------------------|----------------------|---------------------|--------------------------|-----------------------------|--------------------------|
| 2017-2018 | 2            | 0                | 2                      | 1,741          | 106                | 35                   | 19                  | 1,901                    | 993                         | 908                      |
| 2018-2019 | 0            | 0                | 0                      | 609            | 9                  | 39                   | 11                  | 668                      | 1,293                       | -625                     |
| 2019-2020 | 8            | 0                | 8                      | 593            | 273                | 59                   | 29                  | 954                      | 413                         | 541                      |
| 2020-2021 | 0            | 0                | 0                      | 602            | 37                 | 84                   | 17                  | 740                      | 1,955                       | -1,215                   |
| 2021-2022 | 13           | 5                | 8                      | 986            | 425                | 339                  | 23                  | 1,773                    | 1,338                       | 435                      |
| Average   | 5            | 1                | 4                      | 906            | 170                | 111                  | 20                  | 1,207                    | 1,198                       | 9                        |